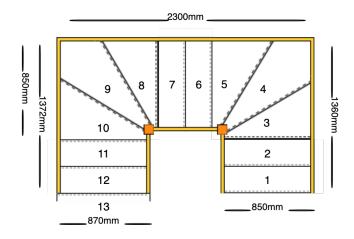

## line\_item: Custom Staircase

Stair Type: Double Staircase

Building Regulations:

String Width Flight One:

String Width Flight Two:

String Width Flight Three:

Number of Treads in Flight One:

Turn One Direction:

UK

850mm

870mm

2

Left

Number of Treads in Turn One: 3
Number of Treads in Flight Two: 2
Turn Two Direction: Left
Number of Treads in Turn Two: 3
Number of Treads in Flight Three: 2

Construction Type: Closed String Rise: 2600mm

Number of Risers:

Construction Type: Closed String: Construction Type

Delivery Time: standard

Requested date:

String Material: 27mm Redwood Pine Strings (Furniture

Grade)

Tread Material: 25mm MDF Treads Riser Material: 12mm MDF Risers

Individual Rise: 200mm Going: 220mm

Nosing Style: Half Round Nosing (Included as standard)

Assembly: Assembled

Est. Delivery Date: from 19 Dec 22 to 21 Dec 22

#### Please note

- 1) Labour must NOT be booked until the staircase is delivered.
- 2) Your staircase will be put into production within 24 hrs of placing this order and will be produced according to this drawing.