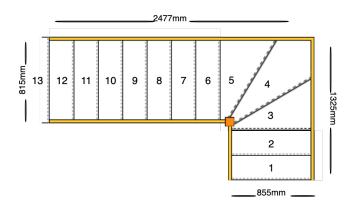

# line\_item: Custom Staircase

Stair Type: Single Staircase

Building Regulations: UK
Number of Treads in Flight One: 2
Turn One Direction: Left
Number of Treads in Turn One: 3
Number of Treads in Flight Two: 7

String Width Flight One: 855mm
String Width Flight Two: 815mm

Construction Type: Closed String Rise: 2600mm

Number of Risers: 13

Construction Type: Closed String: Construction Type

Delivery Time: standard

Requested date:

String Material: 27mm Redwood Pine Strings (Furniture

Grade)

Tread Material: 25mm MDF Treads Riser Material: 12mm MDF Risers

Individual Rise: 200mm Going: 220mm

Nosing Style: Half Round Nosing (Included as standard)

Assembly: Assembled

Est. Delivery Date: from 19 Dec 22 to 21 Dec 22

#### Please note

- 1) Labour must NOT be booked until the staircase is delivered.
- 2) Your staircase will be put into production within 24 hrs of placing this order and will be produced according to this drawing.