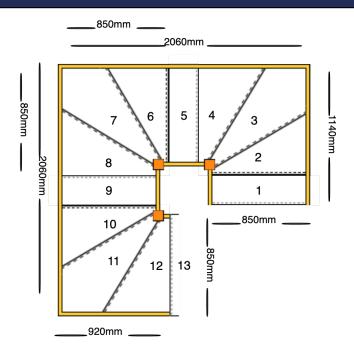

### line\_item: Custom Staircase

Stair Type: Triple Staircase

**Building Regulations:** UK String Width Flight One: 850mm String Width Flight Two: 850mm String Width Flight Three: 850mm String Width Flight Four: 850mm Direction Turn One: Left Direction Turn Two: Left Direction Turn Three: Left Number of Treads in Flight One: Number of Treads in Turn One: 3 Number of Treads in Flight Two: Number of Treads in Turn Two: Number of Treads in Flight Three: Number of Treads in Turn Three: 3 Number of Treads in Flight Four:

Construction Type: Closed String Rise: 2600mm

Number of Risers: 13

Construction Type: Closed String: Construction Type

Delivery Time: standard

Requested date:

String Material: 27mm Redwood Pine Strings (Furniture

Grade)

Tread Material: 25mm MDF Treads Riser Material: 12mm MDF Risers

Individual Rise: 200mm Going: 220mm

Nosing Style: Half Round Nosing (Included as standard)

Assembly: Assembled

Est. Delivery Date: from 19 Dec 22 to 21 Dec 22

### Please note

- 1) Labour must NOT be booked until the staircase is delivered.
- 2) Your staircase will be put into production within 24 hrs of placing this order and will be produced according to this drawing.