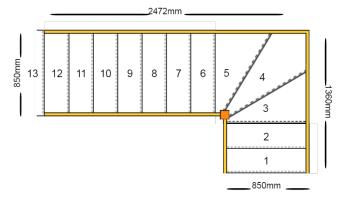

## line\_item: Custom Staircase

Stair Type: **Building Regulations:** Number of Treads in Flight One: Turn One Direction: Number of Treads in Turn One: Number of Treads in Flight Two: String Width Flight One: String Width Flight Two: Construction Type: Rise: Number of Risers: Construction Type: **Delivery Time:** Requested date: String Material: **Tread Material:** 

Riser Material: Riser Material: Individual Rise: Going: Nosing Style: Assembly: Est. Delivery Date:

- Single Staircase UK 2 Left 3 7 850mm 850mm **Closed String** 2600mm 13 Closed String: Construction Type standard 27mm Redwood Pine Strings (Furniture Grade) 25mm MDF Treads 12mm MDF Risers 200mm 220mm Half Round Nosing (Included as standard) Assembled
- from 19 Dec 22 to 21 Dec 22