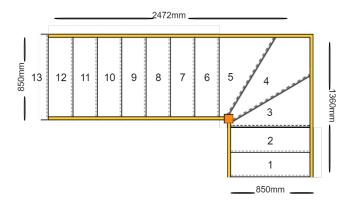

## line\_item: Custom Staircase

Stair Type: Single Staircase

Building Regulations: UK
Number of Treads in Flight One: 2
Turn One Direction: Left
Number of Treads in Turn One: 3
Number of Treads in Flight Two: 7

String Width Flight One: 850mm
String Width Flight Two: 850mm

Construction Type: Closed String Rise: 2600mm

Number of Risers: 13

Construction Type: Closed String: Construction Type

Delivery Time: standard

Requested date:

String Material: 27mm Redwood Pine Strings (Furniture

Grade)

Tread Material: 25mm MDF Treads Riser Material: 12mm MDF Risers

Individual Rise: 200mm Going: 220mm

Nosing Style: Half Round Nosing (Included as standard)