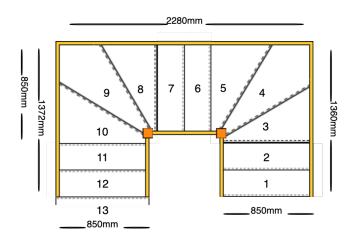

## **Custom Staircase**

**Quotation Number: 89137** 

Stair Type: Double Staircase

**Building Regulations:** UK String Width Flight One: 850mm String Width Flight Two: 850mm String Width Flight Three: 850mm Number of Treads in Flight One: 2 Turn One Direction: Left Number of Treads in Turn One: 3 Number of Treads in Flight Two: 2 Turn Two Direction: Left Number of Treads in Turn Two:

Number of Treads in Flight Three: 2
Construction Type: Closed String
Rise: 2600mm

Number of Risers:

Construction Type: Closed String: Construction Type

Delivery Time: standard

Requested date:

String Material: 27mm Redwood Pine Strings (Furniture

Grade)

Tread Material: 25mm MDF Treads

Riser Material:
Individual Rise:
Going:
Vosing Style:
Assembly:

12mm MDF Risers
200mm
220mm
Half Round Nosing (Included as standard)
Assembled

from 22 Dec 22 to 26 Dec 22