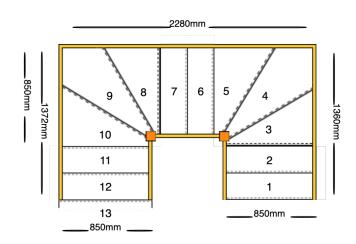

## **Custom Staircase**

**Quotation Number: 89140** 

Stair Type: **Double Staircase Building Regulations:** UK String Width Flight One: 850mm String Width Flight Two: 850mm String Width Flight Three: 850mm Number of Treads in Flight One: 2 Turn One Direction: Left Number of Treads in Turn One: 3 Number of Treads in Flight Two: 2 Turn Two Direction: Left Number of Treads in Turn Two: 3 Number of Treads in Flight Three: 2 **Closed String** Construction Type: Rise: 2600mm Number of Risers: 13 Closed String: Construction Type Construction Type: **Delivery Time:** standard Requested date: 27mm Redwood Pine Strings (Furniture String Material: Grade) 25mm MDF Treads

Tread Material:

|  | Riser Material:<br>Individual Rise:<br>Going:<br>Nosing Style:<br>Assembly:<br>Est. Delivery Date: | 12mm MDF Risers<br>200mm<br>220mm<br>Half Round Nosing (Included as standard)<br>Assembled<br>from 22 Dec 22 to 26 Dec 22 |  |
|--|----------------------------------------------------------------------------------------------------|---------------------------------------------------------------------------------------------------------------------------|--|
|--|----------------------------------------------------------------------------------------------------|---------------------------------------------------------------------------------------------------------------------------|--|