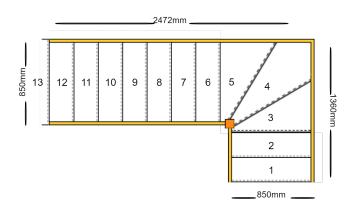

## **Custom Staircase**

**Quotation Number: 89142** 

Stair Type: Single Staircase

Building Regulations: UK Number of Treads in Flight One: 2

Turn One Direction: Left Number of Treads in Turn One: 3

Number of Treads in Turn One: 3
Number of Treads in Flight Two: 7

String Width Flight One: 850mm
String Width Flight Two: 850mm
Construction Type: Closed String
Rise: 2600mm

Number of Risers: 13

Requested date:

Construction Type: Closed String: Construction Type

Delivery Time: standard

String Material: 27mm Redwood Pine Strings (Furniture

Grade)

Tread Material: 25mm MDF Treads Riser Material: 12mm MDF Risers

Individual Rise: 200mm Going: 220mm

Nosing Style: Half Round Nosing (Included as standard)