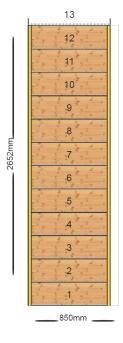

## **Custom Staircase**

**Quotation Number: 89212** 

Stair Type: Straight Staircase

Building Regulations:
String Width Flight One:
Construction Type:
Closed String
Rise:
2600mm

Number of Risers: 1

Construction Type: Closed String: Construction Type

Delivery Time: standard

Requested date:

String Material: 27mm Redwood Pine Strings (Furniture

Grade)

Tread Material: 27mm Redwood Pine Treads (Furniture

Grade)

Riser Material: 12mm Plywood Risers

Individual Rise: 200mm Going: 220mm

Nosing Style: Half Round Nosing (Included as standard)

Assembly: Assembled

Est. Delivery Date: from 20 Jan 23 to 25 Jan 23