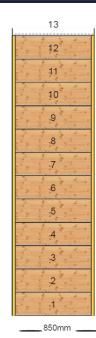

## **Quotation Number: 89213**

2652m

Stair Type: Building Regulations: String Width Flight One: Construction Type: Rise: Number of Risers: Delivery Time: Requested date: String Material: Tread Material:

I read Material

Riser Material: Individual Rise: Going: Nosing Style: Assembly: Est. Delivery Date: Straight Staircase UK 850mm Closed String: Construction Type 2600mm 13 standard 27mm Redwood Pine Strings (Furniture Grade) 27mm Redwood Pine Treads (Furniture Grade) 12mm Plywood Risers 200mm 220mm Half Round Nosing (Included as standard)