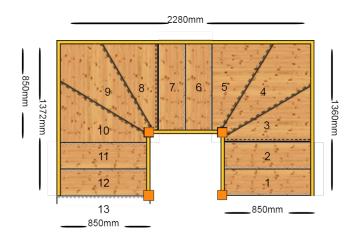

## **Custom Staircase**

**Quotation Number: 89222** 

Stair Type: Double Staircase

Building Regulations: UK
String Width Flight One: 850mm
String Width Flight Two: 850mm
String Width Flight Three: 850mm
Number of Treads in Flight One: 2
Turn One Direction: Left
Number of Treads in Turn One: 3
Number of Treads in Flight Two: 2

Number of Treads in Flight Two: 2
Turn Two Direction: Left
Number of Treads in Turn Two: 3
Number of Treads in Flight Three: 2

Construction Type: Cut String
Rise: 2600mm
Number of Risers: 13

Construction Type: Cut String: Left hand string Cut String Type: Select Construction Type

Delivery Time: standard

Requested date:

String Material: 27mm Redwood Pine Strings (Furniture

Grade)

Tread Material: 27mm Redwood Pine Treads (Furniture

Grade)

12mm Plywood Risers Riser Material:

Individual Rise: 200mm Going: 220mm

Nosing Style: Half Round Nosing (Included as standard)

Top Left Newel: Yes Bottom Left Newel: Yes

Newel Type: Pine-Square-94mm Pine-Square-94mm Newel Material:

Assembly: Assembled

Est. Delivery Date: from 27 Jan 23 to 01 Feb 23