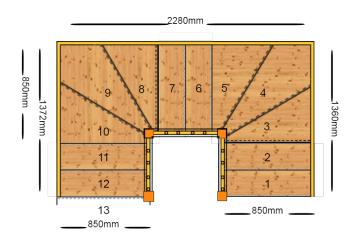

## **Custom Staircase**

**Quotation Number: 89223** 

Stair Type: Double Staircase

**Building Regulations:** UK String Width Flight One: 850mm String Width Flight Two: 850mm String Width Flight Three: 850mm Number of Treads in Flight One: 2 Turn One Direction: Left Number of Treads in Turn One: 3 Number of Treads in Flight Two: 2

Turn Two Direction: Left
Number of Treads in Turn Two: 3
Number of Treads in Flight Three: 2

Requested date:

Construction Type: Cut String
Rise: 2600mm
Number of Risers: 13

Construction Type: Cut String: Left hand string Cut String Type: Select Construction Type

Delivery Time: standard

String Material: 27mm Redwood Pine Strings (Furniture

Grade)

Tread Material: 27mm Redwood Pine Treads (Furniture

Grade)

Riser Material: 12mm Plywood Risers

Individual Rise: 200mm Going: 220mm

Nosing Style: Half Round Nosing (Included as standard)

Top Left Newel: Yes
Bottom Left Newel: Yes

Newel Type: Pine-Turned Tulip-94mm
Newel Material: Pine-Turned Tulip-94mm

Raking Handrail Left: Yes
Baserail Left: Yes
Handrail Locations: 1,3,5