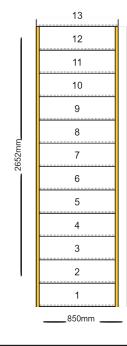

## **Custom Staircase**

**Quotation Number: 89249** 

Stair Type: Straight Staircase

**Building Regulations:** UK String Width Flight One: 850mm Construction Type: Closed String Rise: 2600mm

Number of Risers:

Individual Rise: 200mm Going: 220mm

Nosing Style: Half Round Nosing (Included as standard) Assembly:

Assembled

Est. Delivery Date: from 15 Feb 23 to 17 Feb 23