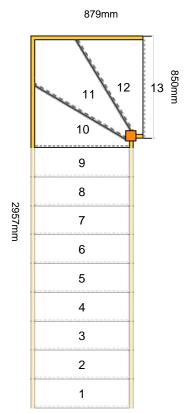

### **Technical Details**

Total Rise: 2650mm

Individual Rise: 13 @ 203.85mm Individual Going: 226.4mm Width Over Strings (mm): 850mm

## **Specification**

Strings: 32mm Redwood Pine (Furniture Grade)

Treads: 22mm MDF Treads Riser: 9mm MDF Risers Spindles: Stop Chamfered Landing Handrail: Softwood