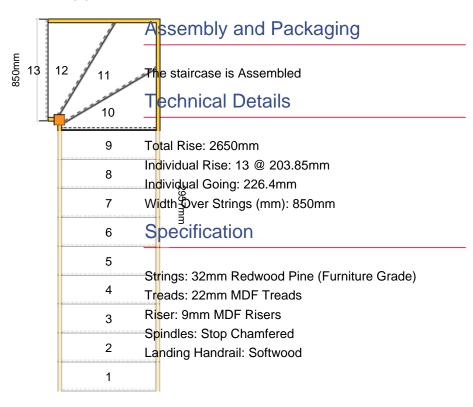

## Assembly and Packaging

The staircase is Assembled

### **Technical Details**

Total Rise: 2650mm

Individual Rise: 13 @ 203.85mm Individual Going: 226.4mm Width Over Strings (mm): 850mm

## **Specification**

Strings: 32mm Redwood Pine (Furniture Grade)

Treads: 22mm MDF Treads Riser: 9mm MDF Risers Spindles: Stop Chamfered Landing Handrail: Softwood