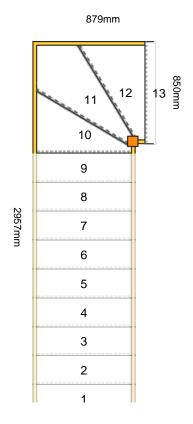

If you require any help or would like to speak to one of our staff to discuss this please call us on 0113 457

Please check all dimensions and material spec on this drawing before placing an order.

### **Technical Details**

Total Rise: 2650mm

Individual Rise: 13 @ 203.85mm Individual Going: 226.4mm Width Over Strings (mm): 850mm

## **Specification**

Strings: 32mm Redwood Pine (Furniture Grade)

Treads: 22mm MDF Treads Riser: 9mm MDF Risers Spindles: Stop Chamfered Landing Handrail: Softwood