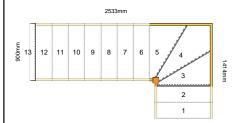

Stair Type: Single Staircase

Building Regulations: UK
Number of Treads in Flight One: 2
Turn One Direction: Left
Number of Treads in Turn One: 3
Number of Treads in Flight Two: 7

Rise: 2600mm

Number of Risers: 13

Tread Type: Closed tread construction

String Material: 32mm Redwood Pine (Furniture Grade)

Tread Material: 22mm MDF Treads
Riser Material: 9mm MDF Risers
Winder Tread Material: 22mm MDF Treads

Individual Rise: 200mm
Going: 222.12mm
Overall String Width: 900mm
Nosing Style: Half Round
Assembly: Assembled