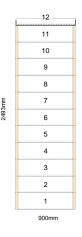

Stair Type: Straight Staircase

Building Regulations: UK
Rise: 2440mm

Number of Risers: 12

Tread Type: Closed tread construction

String Material: 32mm Redwood Pine (Furniture Grade)

Tread Material: 22mm MDF Treads
Riser Material: 9mm MDF Risers

Individual Rise: 203.33mm
Going: 225.83mm
Overall String Width: 900mm
Nosing Style: Half Round
Assembly: Assembled

Est. Delivery Date: from 05 Mar 21 to 09 Mar 21