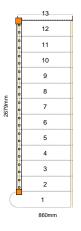

Stair Type: Straight Staircase

Building Regulations: UK
Rise: 2605mm

Number of Risers: 13

Tread Type: Cut & Mitred Strings: Left hand string

Cut String Type: Cut and Mitred with Brackets

String Material: 32mm Redwood Pine (Furniture Grade)

Tread Material: 21mm Oak Treads
Riser Material: 9mm MDF Risers
Individual Rise: 200.38mm

Going: 222.55mm

Overall String Width: 860mm

Nosing Style: Half Round

Top Left Newel: 90mm x 90mm pine
Bottom Left Newel: 90mm x 90mm pine