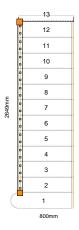

Stair Type: Straight Staircase

Building Regulations: UK
Rise: 2520mm

Number of Risers: 13

Tread Type: Cut & Mitred Strings: Left hand string
Cut String Type: Cut and Riser Mitered into string

String Material: 32mm Redwood Pine (Furniture Grade)

Tread Material: 30mm Oak Treads Riser Material: 9mm MDF Risers

Individual Rise: 193.85mm
Going: 220mm
Overall String Width: 800mm
Nosing Style: Square Nose

Top Left Newel: 90mm x 90mm Engineered Oak
Bottom Left Newel: 90mm x 90mm Engineered Oak