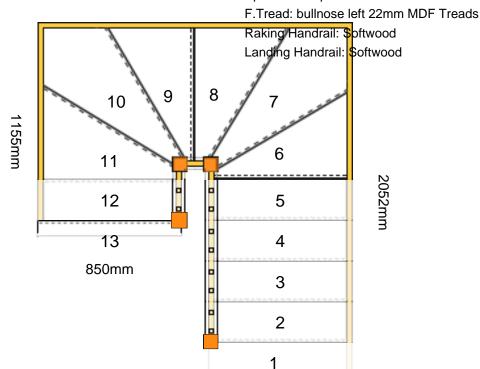

#### **Technical Details**

Total Rise: 2650mm

Individual Rise: 13 @ 203.85mm Individual Going: 226.4mm Width Over Strings (mm): 850mm

### **Specification**

Strings: 32mm Redwood Pine (Furniture Grade)

Treads: 22mm MDF Treads
Riser: 9mm MDF Risers
Newels: 90mm x 90mm Pine
Spindles: Stop Chamfered

1840mm

#### **Technical Details**

Total Rise: 2650mm

Individual Rise: 13 @ 203.85mm Individual Going: 226.4mm Width Over Strings (mm): 850mm

1840mm