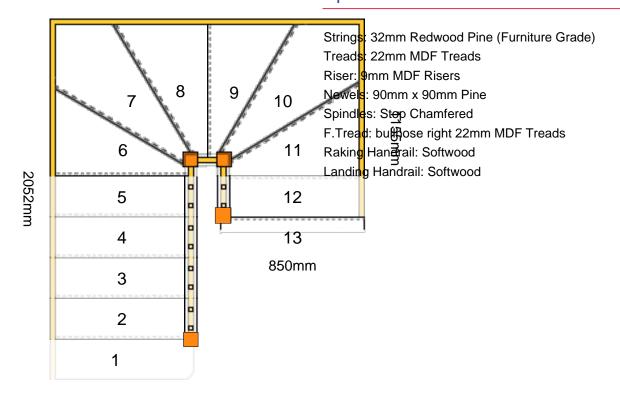

### **Specification**

Strings: 32mm Redwood Pine (Furniture Grade)

Treads: 22mm MDF Treads
Riser: 9mm MDF Risers
Newels: 90mm x 90mm Pine
Spindles: Stop Chamfered

1840mm

#### **Technical Details**

Total Rise: 2650mm

Individual Rise: 13 @ 203.85mm Individual Going: 226.4mm Width Over Strings (mm): 850mm

1840mm