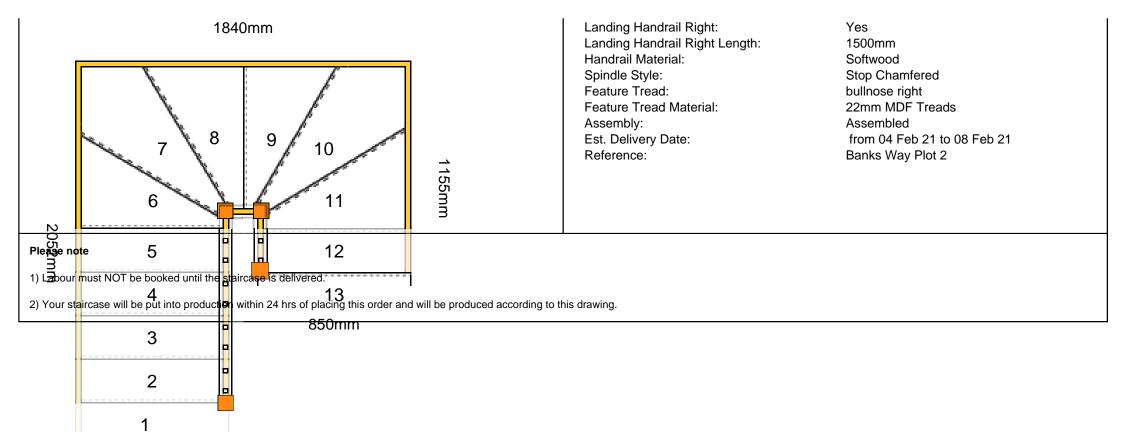

Stair Type: Double Staircase

Building Regulations:

Number of Treads in Flight One:

Turn One Direction:

Number of Treads in Turn One:

Number of Treads in Flight Two:

Turn Two Direction:

Number of Treads in Turn Two:

Number of Treads in Turn Two:

Number of Treads in Flight Three:

Rise: 2650mm Number of Risers: 13

Tread Type: Closed tread construction

String Material: 32mm Redwood Pine (Furniture Grade)

Tread Material: 22mm MDF Treads
Riser Material: 9mm MDF Risers
Winder Tread Material: 22mm MDF Treads

Individual Rise: 203.85mm
Going: 226.4mm
Overall String Width: 850mm
Nosing Style: Half Round

Top Right Newel: 90mm x 90mm pine Bottom Right Newel: 90mm x 90mm pine

Newel Type: PSE Newel

Newel Material: 90mm x 90mm Pine

Raking Handrail Right: Yes Handrail Locations: 0,2,4

## Please note

- 1) Labour must NOT be booked until the staircase is delivered.
- 2) Your staircase will be put into production within 24 hrs of placing this order and will be produced according to this drawing.