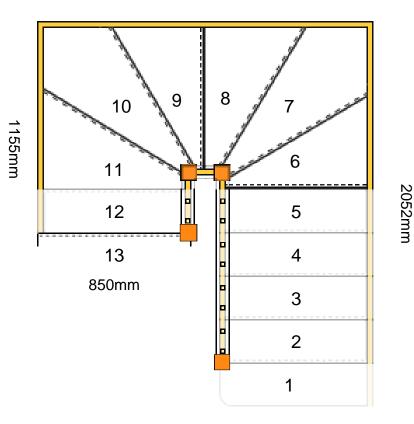

## 1840mm

Stair Type: Double Staircase

Building Regulations: UK
Number of Treads in Flight One: 5
Turn One Direction: Left
Number of Treads in Turn One: 3
Number of Treads in Flight Two: 0
Turn Two Direction: Left
Number of Treads in Turn Two: 3
Number of Treads in Flight Three: 1

Rise: 2650mm

Number of Risers: 13

Tread Type: Closed tread construction

String Material: 32mm Redwood Pine (Furniture Grade)

Tread Material: 22mm MDF Treads
Riser Material: 9mm MDF Risers
Winder Tread Material: 22mm MDF Treads

Individual Rise:203.85mmGoing:226.4mmOverall String Width:850mmNosing Style:Half Round

Top Left Newel: 90mm x 90mm Pine Bottom Left Newel: 90mm x 90mm Pine

Newel Type: PSE Newel

Newel Material: 90mm x 90mm Pine

Raking Handrail Left:
Handrail Locations:
Landing Handrail Left:
Landing Handrail Left Length:
Handrail Material:
Softwood
Spindle Style:
Stop Char

Spindle Style: Stop Chamfered
Feature Tread Material: Stop Chamfered
bullnose left
22mm MDF Tread

Feature Tread Material: 22mm MDF Treads

Assembly: Assembled

Est. Delivery Date: from 04 Feb 21 to 08 Feb 21

| Reference: | Banks Way Plot 1 |  |
|------------|------------------|--|
|------------|------------------|--|