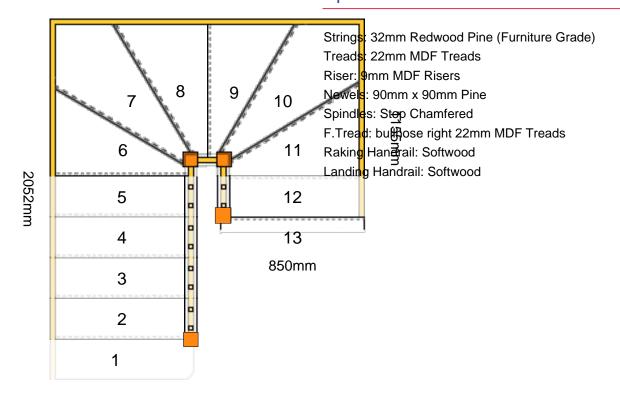

#### **Technical Details**

Total Rise: 2650mm

Individual Rise: 13 @ 203.85mm Individual Going: 226.4mm Width Over Strings (mm): 850mm

1840mm

# **Specification**