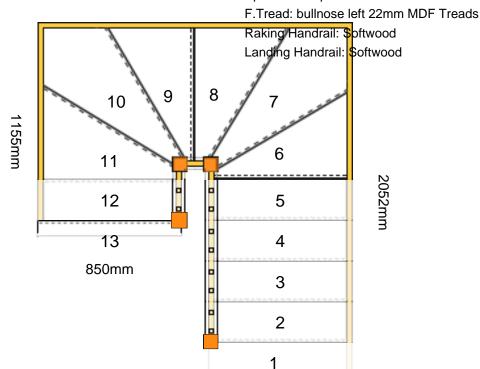

#### **Technical Details**

Total Rise: 2650mm

Individual Rise: 13 @ 203.85mm Individual Going: 226.4mm Width Over Strings (mm): 850mm

### **Specification**

Strings: 32mm Redwood Pine (Furniture Grade)

Treads: 22mm MDF Treads
Riser: 9mm MDF Risers
Newels: 90mm x 90mm Pine
Spindles: Stop Chamfered

1840mm