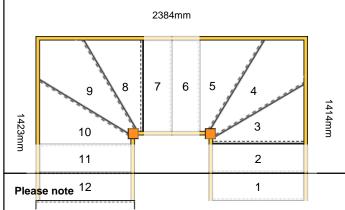

Stair Type: Double Staircase

**Building Regulations:** UK Number of Treads in Flight One: 2 Turn One Direction: Left Number of Treads in Turn One: 3 2 Number of Treads in Flight Two: Turn Two Direction: Left Number of Treads in Turn Two: 3 Number of Treads in Flight Three: 2

Rise: 2600mm

Number of Risers: 13

Tread Type: Closed tread construction

String Material: 32mm Redwood Pine (Furniture Grade)

Tread Material: 22mm MDF Treads
Riser Material: 9mm MDF Risers
Winder Tread Material: 22mm MDF Treads

Individual Rise:200mmGoing:222.12mmOverall String Width:900mmNosing Style:Half RoundAssembly:Assembled

Est. Delivery Date: from 08 Feb 21 to 10 Feb 21

1) Labour must NOT be booked until the staircase is delivered.

900mm

2) Your staircase will be put into production within 24 hrs of placing this order and will be produced according to this drawing.