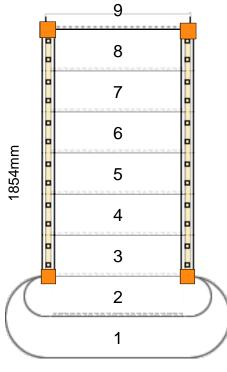

Please check all dimensions and material spec on this drawing before placing an order.

1000mm

Assembly and Packaging

The staircase is Assembled

**Technical Details** 

Total Rise: 1870mm Individual Rise: 9 @ 207.69mm Individual Going: 230.66mm Width Over Strings (mm): 1000mm

#### Specification

Strings: 32mm Redwood Pine (Furniture Grade) Treads: 22mm MDF Treads Riser: 9mm MDF Risers Newels: 90mm x 90mm Pine Spindles: Stop Chamfered F.Tread: c-curtail-curtail both 22mm MDF Treads Raking Handrail: Softwood Landing Handrail: Softwood