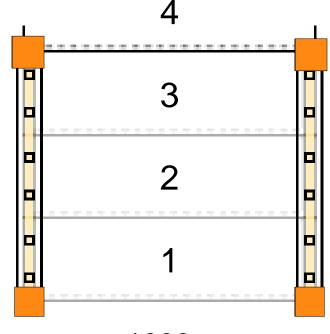

# Assembly and Packaging

The staircase is Assembled

**Technical Details** 

Total Rise: 830mm Individual Rise: 4 @ 207.69mm Individual Going: 230.66mm Width Over Strings (mm): 1000mm

# Specification

Strings: 32mm Redwood Pine (Furniture Grade) Treads: 22mm MDF Treads Riser: 9mm MDF Risers Newels: 90mm x 90mm Pine Spindles: Stop Chamfered Raking Handrail: Softwood

1000mm