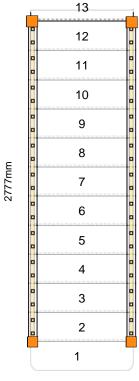

# Assembly and Packaging

The staircase is Assembled

**Technical Details** 

Total Rise: 2700mm Individual Rise: 13 @ 207.68mm Individual Going: 230.65mm Width Over Strings (mm): 1000mm

# Specification

Strings: 32mm Redwood Pine (Furniture Grade) Treads: 22mm MDF Treads Riser: 9mm MDF Risers Newels: 90mm x 90mm Pine Spindles: Stop Chamfered F.Tread: bullnose both 22mm MDF Treads Raking Handrail: Softwood Landing Handrail: Softwood