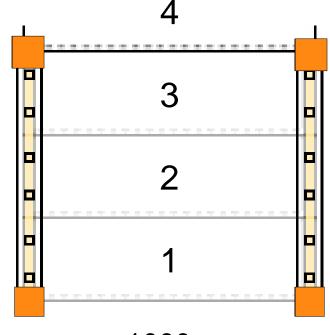

# Assembly and Packaging

The staircase is Assembled

**Technical Details** 

Total Rise: 830mm Individual Rise: 4 @ 207.69mm Individual Going: 230.66mm Width Over Strings (mm): 1000mm

# Specification

Strings: 32mm Redwood Pine (Furniture Grade) Treads: 22mm MDF Treads Riser: 9mm MDF Risers Newels: 90mm x 90mm Pine Spindles: Stop Chamfered Raking Handrail: Softwood Landing Handrail: Softwood