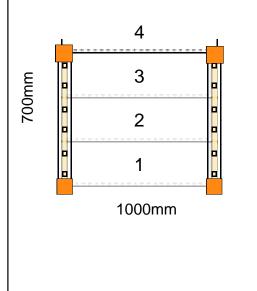

Please note

2) Your staircase will be put into production within 24 hrs of placing this order and will be produced according to this drawing.

| Stair Type:<br>Building Regulations:<br>Rise:<br>Number of Risers:<br>Tread Type:<br>String Material:<br>Tread Material:<br>Riser Material:<br>Individual Rise:<br>Going:<br>Overall String Width:<br>Nosing Style:<br>Top Left Newel:<br>Top Left Newel:<br>Bottom Left Newel:<br>Bottom Right Newel:<br>Newel Type:<br>Newel Material:<br>Raking Handrail Left:<br>Raking Handrail Right:<br>Handrail Material:<br>Spindle Style: |
|-------------------------------------------------------------------------------------------------------------------------------------------------------------------------------------------------------------------------------------------------------------------------------------------------------------------------------------------------------------------------------------------------------------------------------------|
| Spindle Style:<br>Assembly:                                                                                                                                                                                                                                                                                                                                                                                                         |
| Est. Delivery Date:<br>Reference:                                                                                                                                                                                                                                                                                                                                                                                                   |

Straight Staircase UK 830mm 4 Closed tread construction 32mm Redwood Pine (Furniture Grade) 22mm MDF Treads 9mm MDF Risers 207.69mm 230.66mm 1000mm Half Round 90mm x 90mm Pine 90mm x 90mm Pine 90mm x 90mm Pine 90mm x 90mm Pine PSE Newel 90mm x 90mm Pine Yes Yes Softwood Stop Chamfered Assembled from 26 Feb 21 to 02 Mar 21 Ground To First Section 3