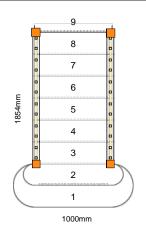

Stair Type: **Building Regulations:** Rise: Number of Risers: Tread Type: String Material: Tread Material: Riser Material: Individual Rise: Going: Overall String Width: Nosing Style: Top Left Newel: Top Right Newel: Bottom Left Newel: Bottom Right Newel: Newel Type: Newel Material: Raking Handrail Left: Raking Handrail Right: Landing Handrail Left: Landing Handrail Left Length: Landing Handrail Right: Landing Handrail Right Length: Handrail Material: Spindle Style: Feature Tread: Feature Tread Material: Assembly: Est. Delivery Date: Reference:

Straight Staircase UK 1870mm 9 Closed tread construction 32mm Redwood Pine (Furniture Grade) 22mm MDF Treads 9mm MDF Risers 207.69mm 230.66mm 1000mm Half Round 90mm x 90mm Pine 90mm x 90mm Pine 90mm x 90mm Pine 90mm x 90mm Pine PSE Newel 90mm x 90mm Pine Yes Yes Yes 3500mm Yes 3500mm Softwood Stop Chamfered c-curtail-curtail both 22mm MDF Treads Assembled from 26 Feb 21 to 02 Mar 21 Ground To First Section 1