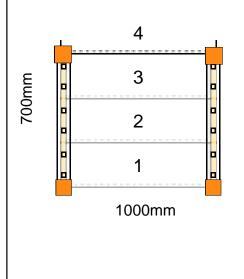

Please note

2) Your staircase will be put into production within 24 hrs of placing this order and will be produced according to this drawing.

Straight Staircase UK 830mm 4 Closed tread construction 32mm Redwood Pine (Furniture Grade) 22mm MDF Treads 9mm MDF Risers 207.69mm 230.66mm 1000mm Half Round 90mm x 90mm Pine 90mm x 90mm Pine 90mm x 90mm Pine 90mm x 90mm Pine PSE Newel 90mm x 90mm Pine Yes Yes Yes 1500mm Softwood Stop Chamfered Assembled from 26 Feb 21 to 02 Mar 21 Ground To First Section 2

Straight Staircase UK 830mm 4 Closed tread construction 32mm Redwood Pine (Furniture Grade) 22mm MDF Treads 9mm MDF Risers 207.69mm 230.66mm 1000mm Half Round 90mm x 90mm Pine 90mm x 90mm Pine 90mm x 90mm Pine 90mm x 90mm Pine PSE Newel 90mm x 90mm Pine Yes Yes Softwood Stop Chamfered Assembled from 26 Feb 21 to 02 Mar 21 Ground To First Section 3