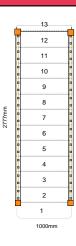

## Please note

1) Labour must NOT be booked until the staircase is delivered.

Stair Type: **Building Regulations:** Rise: Number of Risers: Tread Type: String Material: Tread Material: Riser Material: Individual Rise: Going: Overall String Width: Nosing Style: Top Left Newel: Top Right Newel: Bottom Left Newel: Bottom Right Newel: Newel Type: Newel Material: Raking Handrail Left: Raking Handrail Right: Landing Handrail Left: Landing Handrail Left Length: Landing Handrail Right: Landing Handrail Right Length: Handrail Material: Spindle Style: Feature Tread: Feature Tread Material: Assembly: Est. Delivery Date: Reference:

Straight Staircase UK 2700mm 13 Closed tread construction 32mm Redwood Pine (Furniture Grade) 22mm MDF Treads 9mm MDF Risers 207.68mm 230.65mm 1000mm Half Round 90mm x 90mm Pine 90mm x 90mm Pine 90mm x 90mm Pine 90mm x 90mm Pine PSE Newel 90mm x 90mm Pine Yes Yes Yes 3500mm Yes 3500mm Softwood Stop Chamfered bullnose both 22mm MDF Treads Assembled from 26 Feb 21 to 02 Mar 21 First To Second