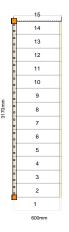

Stair Type: Straight Staircase

Building Regulations: UK
Rise: 3050mm

Number of Risers: 15

Tread Type: Closed tread construction

String Material: 32mm Redwood Pine (Furniture Grade)

Tread Material: 22mm MDF Treads
Riser Material: 9mm MDF Risers

Individual Rise: 203.33mm
Going: 225.83mm
Overall String Width: 600mm
Nosing Style: Half Round

Top Left Newel: 90mm x 90mm pine Bottom Left Newel: 90mm x 90mm pine

Newel Type: PSE Newel

Newel Material: 90mm x 90mm Pine