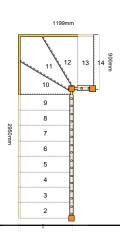

Stair Type: Single Staircase

Building Regulations:

Number of Treads in Flight One:

Turn One Direction:

Number of Treads in Turn One:

Number of Treads in Flight Two:

1

Rise: 2730mm

Number of Risers: 14

Tread Type: Closed tread construction
String Material: 32mm Oak Engineered
Tread Material: 22mm MDF Treads
Riser Material: 9mm MDF Risers
Winder Tread Material: 22mm MDF Treads

Individual Rise: 195mm
Going: 220mm
Overall String Width: 900mm
Nosing Style: Half Round