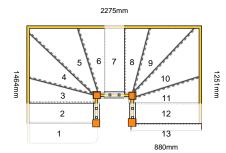

Stair Type: Double Staircase

Building Regulations:

Number of Treads in Flight One:

Turn One Direction:

Number of Treads in Turn One:

Number of Treads in Flight Two:

Turn Two Direction:

Number of Treads in Turn Two:

Number of Treads in Turn Two:

Number of Treads in Flight Three:

1

Rise: 2665mm Number of Risers: 13

Tread Type: Closed tread construction

String Material: 32mm Redwood Pine (Furniture Grade)

Tread Material: 22mm MDF Treads
Riser Material: 9mm Ply Risers
Winder Tread Material: 22mm MDF Treads

Individual Rise: 200mm
Going: 222.12mm
Overall String Width: 880mm
Nosing Style: Half Round

Top Right Newel: 90mm x 90mm pine Bottom Right Newel: 90mm x 90mm pine

Newel Type: PSE Newel

Newel Material: 90mm x 90mm Pine