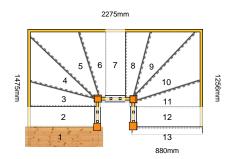

Stair Type: Double Staircase

Building Regulations:

Number of Treads in Flight One:

Turn One Direction:

Number of Treads in Turn One:

Number of Treads in Flight Two:

Turn Two Direction:

Right

Number of Treads in Turn Two:

4

Number of Treads in Flight Three: 1
Rise: 2665mm

Number of Risers: 13

Tread Type: Closed tread construction

String Material: 32mm Redwood Pine (Furniture Grade)

Tread Material: 21mm Pine Treads
Riser Material: 9mm Ply Risers
Winder Tread Material: 21mm Pine Treads

Individual Rise:205mmGoing:227.68mmOverall String Width:880mmNosing Style:Half Round

Top Right Newel:90mm x 90mm PineBottom Right Newel:90mm x 90mm Pine

Newel Type: PSE Newel

Newel Material: 90mm x 90mm Pine