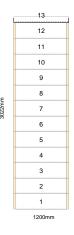

Stair Type: Straight Staircase

Building Regulations: UK
Rise: 2360mm

Number of Risers: 13

Tread Type: Closed tread construction

String Material: 32mm Redwood Pine (Furniture Grade)

Tread Material: 22mm MDF Treads Riser Material: 22mm MDF Risers

Individual Rise: 181.53mm
Going: 250mm
Overall String Width: 1200mm
Nosing Style: Half Round
Assembly: Assembled

Est. Delivery Date: from 02 Mar 21 to 04 Mar 21
Reference: HAND RAILS BY OTHERS