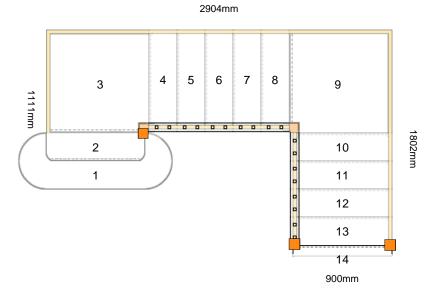

If you require any help or would like to speak to one of our staff to discuss this please call us on 0113 457 1775

Yours faithfully,

**David Pickles** 

Please check all dimensions and material spec on this drawing before placing an order.

#### **Technical Details**

Total Rise: 2660mm

Individual Rise: 13 @ 204.62mm Individual Going: 227.25mm Width Over Strings (mm): 900mm

### **Technical Details**

Total Rise: 2660mm

Individual Rise: 13 @ 204.62mm Individual Going: 227.25mm Width Over Strings (mm): 900mm