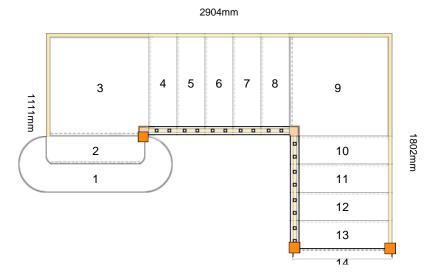

If you require any help or would like to speak to one of our staff to discuss this please call us on 0113 457 1775

Yours faithfully,

**David Pickles** 

Please check all dimensions and material spec on this drawing before placing an order.

#### **Technical Details**

Total Rise: 2660mm

Individual Rise: 13 @ 204.62mm Individual Going: 227.25mm Width Over Strings (mm): 900mm

### **Technical Details**

Total Rise: 2660mm

Individual Rise: 13 @ 204.62mm Individual Going: 227.25mm Width Over Strings (mm): 900mm