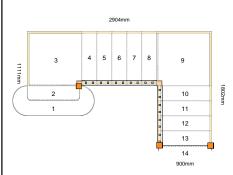

Stair Type: Double Staircase

**Building Regulations:** UK Number of Treads in Flight One: 1 Turn One Direction: Right Number of Treads in Turn One: 1 5 Number of Treads in Flight Two: Turn Two Direction: Right Number of Treads in Turn Two: 1 Number of Treads in Flight Three: 4

Rise: 2660mm

Number of Risers: 13

Tread Type: Closed tread construction

String Material: 32mm Redwood Pine (Furniture Grade)

Tread Material: 22mm MDF Treads
Riser Material: 9mm MDF Risers
Winder Tread Material: 22mm MDF Treads

Individual Rise:204.62mmGoing:227.25mmOverall String Width:900mmNosing Style:Half Round

Half Newel: 2 Landing Newel: 2

Top Left Newel:90mm x 90mm Engineered OakTop Right Newel:90mm x 90mm Engineered OakBottom Right Newel:90mm x 90mm Engineered Oak

Newel Type: PSE Newel

Newel Material: 90mm x 90mm Engineered Oak

Raking Handrail Right:
Handrail Locations:
U,2,4
Landing Handrail Left:
Yes
Landing Handrail Left Length:
Landing Handrail Right:
Yes
Landing Handrail Right:
Yes
Landing Handrail Right Length:
4200mm

Handrail Material: Oak with Glass

Feature Tread: c-curtail-bullnose both Feature Tread Material: 30mm Oak Treads Assembly: Assembled

Est. Delivery Date: from 02 Mar 21 to 04 Mar 21 Reference: Option 1 GLASS BY OTHERS

Stair Type: Double Staircase

Building Regulations:

Number of Treads in Flight One:

Turn One Direction:

Number of Treads in Turn One:

Number of Treads in Flight Two:

Turn Two Direction:

Number of Treads in Turn Two:

Number of Treads in Turn Two:

Number of Treads in Flight Three:

4

Rise: 2660mm

Number of Risers: 13

Tread Type:

String Material:

Tread Material:

Riser Material:

Winder Tread Material:

Closed tread construction

32mm Oak Engineered

22mm MDF Treads

9mm MDF Risers

22mm MDF Treads

Individual Rise:204.62mmGoing:227.25mmOverall String Width:900mmNosing Style:Half Round

Half Newel: 2 Landing Newel: 2

90mm x 90mm Engineered Oak Top Left Newel: 90mm x 90mm Engineered Oak Top Right Newel: Bottom Right Newel: 90mm x 90mm Engineered Oak

Newel Type: PSE Newel

Newel Material: 90mm x 90mm Engineered Oak

Raking Handrail Right: Yes 0,2,4 Handrail Locations: Landing Handrail Left: Yes Landing Handrail Left Length: 4200mm Landing Handrail Right: Yes

Landing Handrail Right Length: Handrail Material: Oak with Glass

c-curtail-bullnose both Feature Tread: Feature Tread Material: 30mm Oak Treads

Assembly: Assembled

Est. Delivery Date: from 02 Mar 21 to 04 Mar 21

Option 2 OAK STRINGS GLASS BY Reference:

OTHERS

4200mm