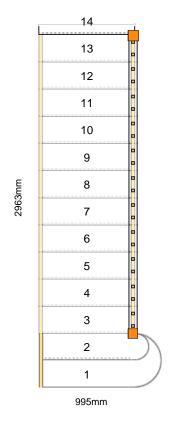

#### **Technical Details**

Total Rise: 2660mm

Individual Rise: 14 @ 204.62mm Individual Going: 227.25mm Width Over Strings (mm): 995mm