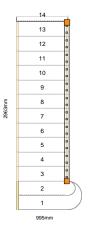

Stair Type: Straight Staircase

Building Regulations: UK
Rise: 2660mm

Number of Risers: 14

Tread Type: Cut & Mitred Strings: Left hand string

Cut String Type: Cut and Mitred with Brackets

String Material: 32mm Redwood Pine (Furniture Grade)

Tread Material: 22mm MDF Treads
Riser Material: 9mm MDF Risers
Individual Rise: 204.62mm

Individual Rise: 204.62mm
Going: 227.25mm
Overall String Width: 995mm
Nosing Style: Half Round

Top Right Newel: 90mm x 90mm Engineered Oak
Bottom Right Newel: 90mm x 90mm Engineered Oak