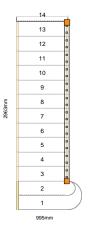

Stair Type: Straight Staircase

Building Regulations: UK
Rise: 2660mm

Number of Risers: 14

Tread Type: Cut & Mitred Strings: Left hand string

Cut String Type: Cut and Mitred with Brackets

String Material: 32mm Redwood Pine (Furniture Grade)

Tread Material: 22mm MDF Treads
Riser Material: 9mm MDF Risers
Individual Rise: 204.62mm

Individual Rise: 204.62mm
Going: 227.25mm
Overall String Width: 995mm
Nosing Style: Half Round

Top Right Newel: 90mm x 90mm Engineered Oak
Bottom Right Newel: 90mm x 90mm Engineered Oak

Newel Type: PSE Newel

Newel Material: 90mm x 90mm Engineered Oak

Raking Handrail Right:

Landing Handrail Left:

Landing Handrail Left Length:

Landing Handrail Right:

Landing Handrail Right Length:

2500mm

Handrail Material:

Feature Tread:

Cak with Glass
c-curtail-curtail right
22mm MDF Treads

Assembly: Assembled

Est. Delivery Date: from 02 Mar 21 to 04 Mar 21