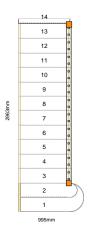

Stair Type: Straight Staircase

Building Regulations: UK
Rise: 2660mm

Number of Risers: 14

Tread Type: Closed tread construction

String Material: 32mm Redwood Pine (Furniture Grade)

Tread Material: 22mm MDF Treads
Riser Material: 9mm MDF Risers

Individual Rise: 204.62mm
Going: 227.25mm
Overall String Width: 995mm
Nosing Style: Half Round

Top Right Newel: 90mm x 90mm Engineered Oak
Bottom Right Newel: 90mm x 90mm Engineered Oak

Newel Type: PSE Newel

Newel Material: 90mm x 90mm Engineered Oak

Raking Handrail Right:

Landing Handrail Left:

Yes

Landing Handrail Left Length:

Jacob Solution

Solution

3500mm

Landing Handrail Right:

Landing Handrail Right Length:

Handrail Material:

Oak with Oak

Handrail Material:

Feature Tread:

Feature Tread Material:

Oak with Glass
c-curtail-curtail right
22mm MDF Treads