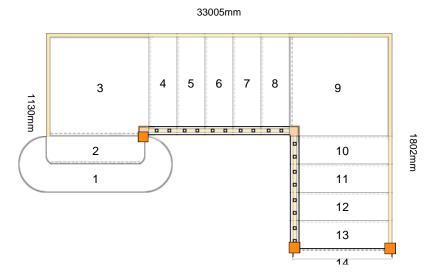

If you require any help or would like to speak to one of our staff to discuss this please call us on 0113 457 1775

Yours faithfully,

**David Pickles** 

Please check all dimensions and material spec on this drawing before placing an order.

#### **Technical Details**

Total Rise: 2660mm

Individual Rise: 13 @ 204.62mm Individual Going: 227.25mm Width Over Strings (mm): 900mm