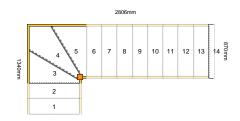

Stair Type: Single Staircase

Building Regulations: UK
Number of Treads in Flight One: 2
Turn One Direction: Right
Number of Treads in Turn One: 3
Number of Treads in Flight Two: 8

Rise: 2950mm

Number of Risers: 14

Tread Type: Closed tread construction

String Material: 32mm Redwood Pine (Furniture Grade)

Tread Material: 22mm MDF Treads
Riser Material: 9mm MDF Risers
Winder Tread Material: 22mm MDF Treads

Individual Rise:

Going:

Overall String Width:

Nosing Style:

Assembly:

210.71mm

234.02mm

870mm

Half Round