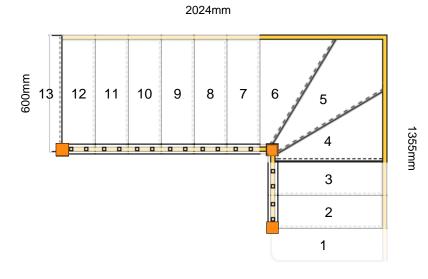

If you require any help or would like to speak to one of our staff to discuss this please call us on 0113 457 1775

Yours faithfully,

**David Pickles** 

Please check all dimensions and material spec on this drawing before placing an order.

#### **Technical Details**

Total Rise: 2570mm Individual Rise: 13 @ 197.69mm Individual Going: 220mm Width Over Strings (mm): 600mm

### Specification

Strings: 32mm Redwood Pine (Furniture Grade) Treads: 22mm MDF Treads Riser: 9mm MDF Risers Newels: 90mm x 90mm Pine Spindles: Stop Chamfered F.Tread: bullnose left 22mm MDF Treads Raking Handrail: Softwood