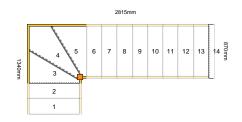

Stair Type: Single Staircase

Building Regulations: UK
Number of Treads in Flight One: 2
Turn One Direction: Right
Number of Treads in Turn One: 3
Number of Treads in Flight Two: 8

Rise: 2950mm

Number of Risers: 14

Tread Type: Closed tread construction

String Material: 32mm Redwood Pine (Furniture Grade)

Tread Material: 22mm MDF Treads
Riser Material: 9mm MDF Risers
Winder Tread Material: 22mm MDF Treads

Individual Rise:

Going:

Overall String Width:

Nosing Style:

Assembly:

210.85mm

870mm

Half Round

Assembled