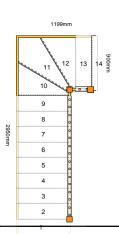

Stair Type: Single Staircase

Building Regulations:

Number of Treads in Flight One:

Turn One Direction:

Number of Treads in Turn One:

Number of Treads in Flight Two:

1

Rise: 2730mm

Number of Risers: 14

Tread Type: Closed tread construction

String Material: 32mm Redwood Pine (Furniture Grade)

Tread Material: 22mm MDF Treads
Riser Material: 9mm MDF Risers
Winder Tread Material: 22mm MDF Treads

Individual Rise: 195mm
Going: 220mm
Overall String Width: 900mm
Nosing Style: Half Round

Top Right Newel: 90mm x 90mm pine Bottom Right Newel: 90mm x 90mm pine

Newel Type: PSE Newel

Newel Material: 90mm x 90mm Pine

Raking Handrail Right:
Handrail Locations:
U,2
Landing Handrail Right:
Landing Handrail Right Length:
Under the Mandrail Material:
Under the Mandrail Right:
Under the Mandrail

Handrail Material: Pine With glass
Feature Tread: bullnose right
Feature Tread Material: 22mm MDF Treads