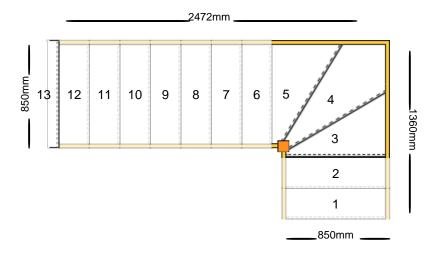

# Assembly and Packaging

The staircase is Assembled

**Technical Details** 

Total Rise: 2600mm Individual Rise: 13 @ 200mm Individual Going: 220mm Width Over Strings (mm): 850mm