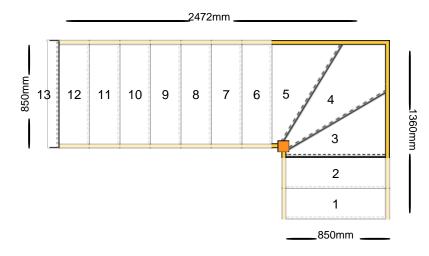

# Assembly and Packaging

The staircase is Assembled

**Technical Details** 

Total Rise: 2600mm Individual Rise: 13 @ 200mm Individual Going: 220mm Width Over Strings (mm): 850mm

## Staircase Carcass