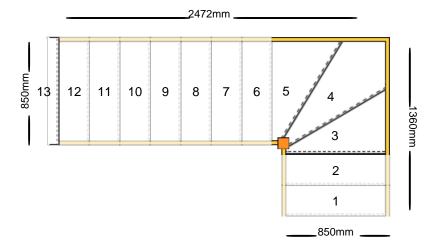

### **Technical Details**

Total Rise: 2600mm

Individual Rise: 13 @ 200mm Individual Going: 220mm

Width Over Strings (mm): 850mm