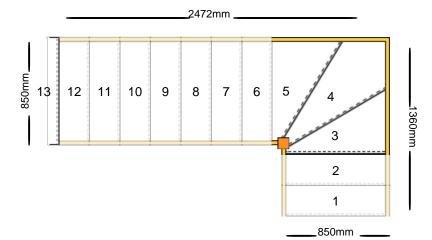

### **Technical Details**

Total Rise: 2600mm

Individual Rise: 13 @ 200mm Individual Going: 220mm

Width Over Strings (mm): 850mm

# Specification

Strings: 27mm Redwood Pine Strings (Furniture Grade)

Treads: 25mm MDF Treads Riser: 12mm Plywood Risers