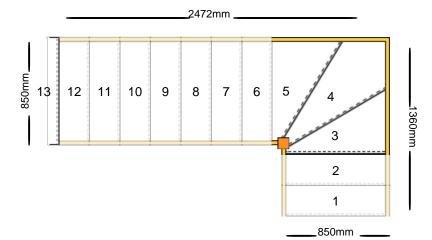

If you require any help or would like to speak to one of our staff to discuss this please call us on 01279 598 520

Yours faithfully,

fyber

Please check all dimensions and material spec on this drawing before placing an order.

### **Technical Details**

Total Rise: 2600mm

Individual Rise: 13 @ 200mm Individual Going: 220mm

Width Over Strings (mm): 850mm