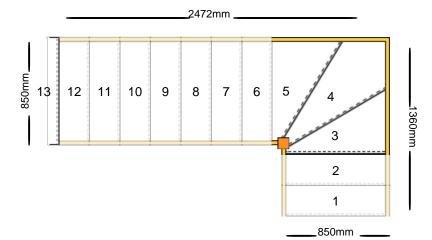

If you require any help or would like to speak to one of our staff to discuss this please call us on 01279 598 520

Yours faithfully,

fyber

Please check all dimensions and material spec on this drawing before placing an order.

### **Technical Details**

Total Rise: 2600mm

Individual Rise: 13 @ 200mm Individual Going: 220mm

Width Over Strings (mm): 850mm

# Specification

Strings: 27mm Redwood Pine Strings (Furniture Grade)

Treads: 25mm MDF Treads Riser: 12mm Plywood Risers