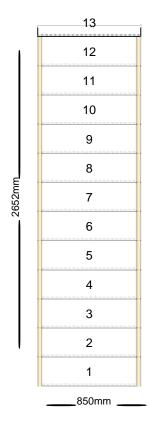

### **Technical Details**

Total Rise: 2600mm

Individual Rise: 13 @ 200mm Individual Going: 220mm

Width Over Strings (mm): 850mm