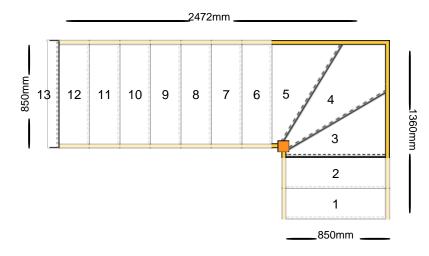

# Assembly and Packaging

The staircase is Assembled

**Technical Details** 

Total Rise: 2600mm Individual Rise: 13 @ 200mm Individual Going: 220mm Width Over Strings (mm): 850mm

#### Specification

Strings: 27mm Redwood Pine Strings (Furniture Grade) Treads: 25mm MDF Treads Riser: 12mm Plywood Risers