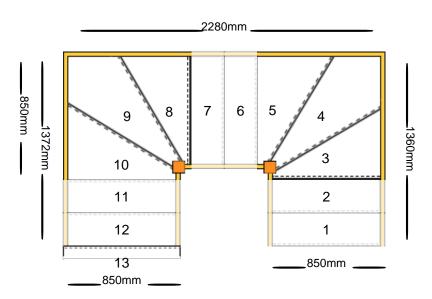

# Assembly and Packaging

The staircase is Assembled

**Technical Details** 

Total Rise: 2600mm Individual Rise: 13 @ 200mm Individual Going: 220mm Width Over Strings (mm): 850mm

### Specification

Strings: 27mm Redwood Pine Strings (Furniture Grade) Treads: 25mm MDF Treads Riser: 12mm Plywood Risers

Timber Staircases Norwood House, Temple Bank Harlow, Essex CM20 2DY Here at Timberstaircases.com we make everything as simple as possible for your fitters to assemble and fit the staircase into your home. This means the staircase is fully dry-fitted and put together in our factory before we disassemble it so it can be delivered and easily manoeuvred into your house enabling it to be put back together in situ quickly and without any fuss.