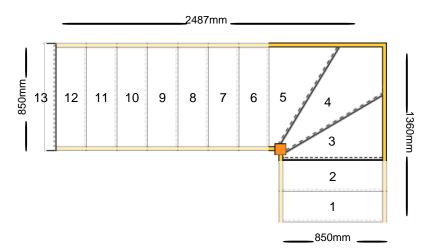

# Assembly and Packaging

The staircase is Assembled

**Technical Details** 

Total Rise: 2600mm Individual Rise: 13 @ 200mm Individual Going: 220mm Width Over Strings (mm): 850mm

### Specification

Strings: 27mm Redwood Pine Strings (Furniture Grade) Treads: 27mm American White Oak Treads Riser: 27mm Solid American White Oak Risers