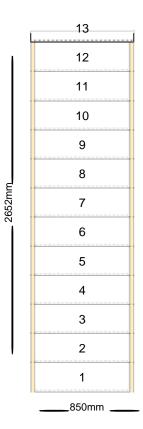

Assembly and Packaging

The staircase is Assembled

**Technical Details** 

Total Rise: 2600mm Individual Rise: 13 @ 200mm Individual Going: 220mm Width Over Strings (mm):

#### Specification

Strings: 27mm Redwood Pine Strings (Furniture Grade) Treads: 25mm MDF Treads Riser: 12mm MDF Risers

Timber Staircases Norwood House, Temple Bank Harlow, Essex CM20 2DY