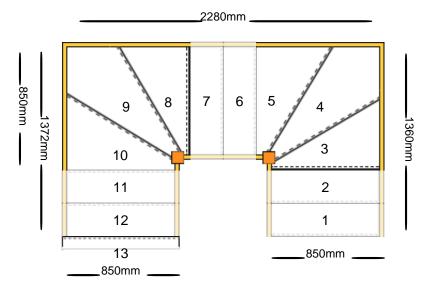

Assembly and Packaging

The staircase is Assembled

**Technical Details** 

Total Rise: 2600mm Individual Rise: 13 @ 200mm Individual Going: 220mm Width Over Strings (mm):

#### Specification

Strings: 27mm Redwood Pine Strings (Furniture Grade) Treads: 25mm MDF Treads Riser: 12mm MDF Risers

Timber Staircases Norwood House, Temple Bank Harlow, Essex CM20 2DY