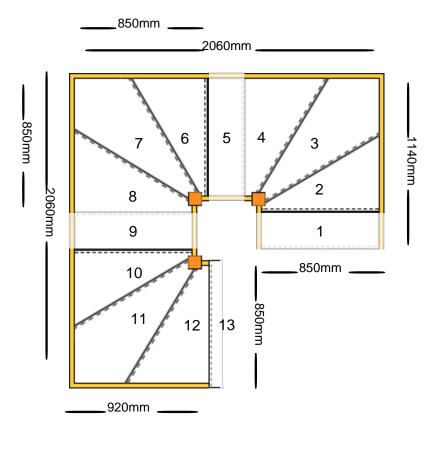

# Assembly and Packaging

The staircase is Assembled

**Technical Details** 

Total Rise: 2600mm Individual Rise: 13 @ 200mm Individual Going: 220mm Width Over Strings (mm):

### Specification

Strings: 27mm Redwood Pine Strings (Furniture Grade) Treads: 25mm MDF Treads Riser: 12mm MDF Risers