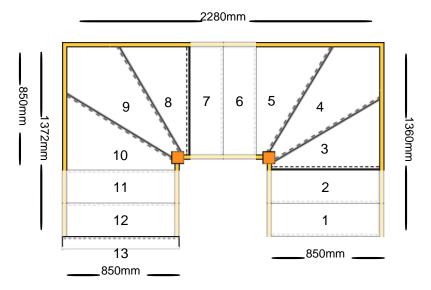

Please check all dimensions and material spec on this drawing before placing an order.

Assembly and Packaging

The staircase is Assembled

**Technical Details** 

Total Rise: 2600mm Individual Rise: 13 @ 200mm Individual Going: 220mm Width Over Strings (mm):

#### Specification

Strings: 27mm Redwood Pine Strings (Furniture Grade) Treads: 25mm MDF Treads Riser: 12mm MDF Risers

Timber Staircases Norwood House, Temple Bank Harlow, Essex CM20 2DY

Here at staircase-builder.com we make everything as simple as possible for your fitters to assemble and fit the staircase into your home. This means the staircase is fully dry-fitted and put together in our factory before we disassemble it so it can be delivered and easily manoeuvred into your house enabling it to be put back together in situ quickly and without any fuss.

## Staircase Carcass