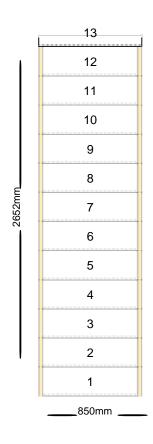

Please check all dimensions and material spec on this drawing before placing an order.

Assembly and Packaging

The staircase is Assembled

Technical Details

Total Rise: 2600mm Individual Rise: 13 @ 200mm Individual Going: 220mm Width Over Strings (mm):