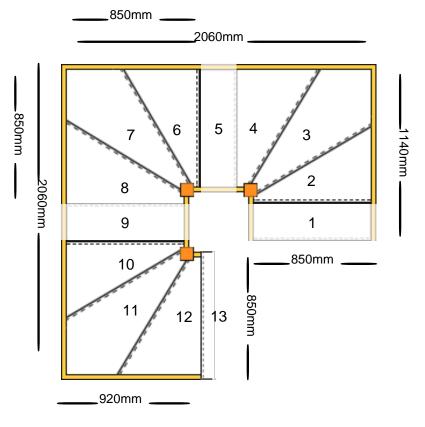

Please check all dimensions and material spec on this drawing before placing an order.

## Assembly and Packaging

The staircase is Assembled

**Technical Details** 

Total Rise: 2600mm Individual Rise: 13 @ 200mm Individual Going: 220mm String Width Flight One (mm): 850mmString Width Flight Two (mm): 850mmString Width Flight Three (mm): 850mmString Width Flight Four (mm): 850mm