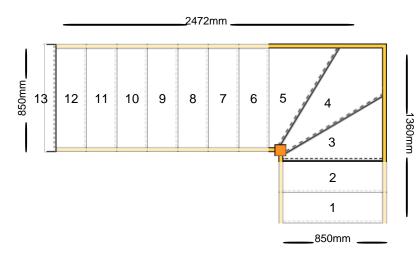

Please check all dimensions and material spec on this drawing before placing an order.

# Assembly and Packaging

The staircase is Assembled

## **Technical Details**

Total Rise: 2600mm Individual Rise: 13 @ 200mm Individual Going: 220mm String Width Flight One (mm): 850mmString Width Flight Two (mm): 850mmString Width Flight Three (mm): String Width Flight Four (mm):