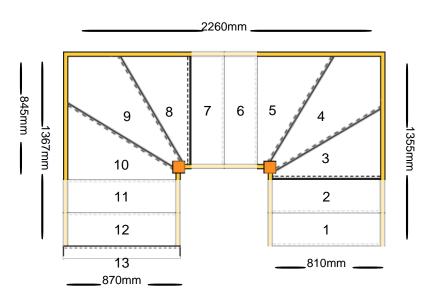

Please check all dimensions and material spec on this drawing before placing an order.

# Assembly and Packaging

The staircase is Assembled

**Technical Details** 

Total Rise: 2600mm

Individual Rise: 13 @ 200mm Individual Going: 220mm String Width Flight One (mm): 810mmString Width Flight Two (mm): 845mmString Width Flight Three (mm): 870mmString Width Flight Four (mm):