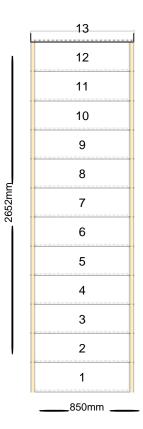

Please check all dimensions and material spec on this drawing before placing an order.

# Assembly and Packaging

The staircase is Assembled

**Technical Details** 

Total Rise: 2600mm Individual Rise: 13 @ 200mm Individual Going: 220mm String Width Flight One (mm):