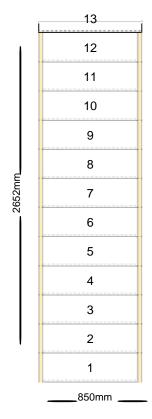

### **Technical Details**

Total Rise: 2600mm

Individual Rise: 13 @ 200mm Individual Going: 220mm

String Width Flight One (mm): 850mm