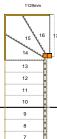

|  | Stair Type:<br>Building Regulations:<br>Number of Treads in Flight One:<br>Turn One Direction:<br>Number of Treads in Turn One:<br>Number of Treads in Flight Two:<br>Rise:<br>Number of Risers:<br>Tread Type:<br>String Material:<br>Tread Material:<br>Riser Material:<br>Winder Tread Material:<br>Individual Rise:<br>Going:<br>Overall String Width:<br>Nosing Style:<br>Top Right Newel:<br>Bottom Right Newel:<br>Newel Type:<br>Newel Material:<br>Raking Handrail Right:<br>Handrail Locations:<br>Landing Handrail Right:<br>Handrail Material:<br>Spindle Style:<br>Assembly:<br>Est. Delivery Date:<br>Reference: | Single Staircase<br>UK<br>13<br>Right<br>3<br>0<br>3060mm<br>17<br>Closed tread construction<br>32mm Redwood Pine (Furniture Grade)<br>22mm MDF Treads<br>9mm MDF Treads<br>180mm<br>280mm<br>1100mm<br>Half Round<br>90mm x 90mm Pine<br>90mm x 90mm Pine<br>90mm x 90mm Pine<br>PSE Newel<br>90mm x 90mm Pine<br>Yes<br>0,2<br>Yes<br>4000mm<br>Softwood<br>Stop Chamfered<br>Assembled<br>from 04 Mar 21 to 08 Mar 21<br>Ground To First |
|--|--------------------------------------------------------------------------------------------------------------------------------------------------------------------------------------------------------------------------------------------------------------------------------------------------------------------------------------------------------------------------------------------------------------------------------------------------------------------------------------------------------------------------------------------------------------------------------------------------------------------------------|---------------------------------------------------------------------------------------------------------------------------------------------------------------------------------------------------------------------------------------------------------------------------------------------------------------------------------------------------------------------------------------------------------------------------------------------|
|--|--------------------------------------------------------------------------------------------------------------------------------------------------------------------------------------------------------------------------------------------------------------------------------------------------------------------------------------------------------------------------------------------------------------------------------------------------------------------------------------------------------------------------------------------------------------------------------------------------------------------------------|---------------------------------------------------------------------------------------------------------------------------------------------------------------------------------------------------------------------------------------------------------------------------------------------------------------------------------------------------------------------------------------------------------------------------------------------|

Please note 4

1) Labour must NOT be booked until the staircase is delivered.

Stair Type: **Building Regulations:** UK Number of Treads in Flight One: 13 Right Turn One Direction: Number of Treads in Turn One: 3 Number of Treads in Flight Two: 0 Rise: 3060mm Number of Risers: 17 Tread Type: String Material: **Tread Material: Riser Material:** Winder Tread Material: Individual Rise: 180mm Going: 280mm **Overall String Width:** 1100mm Nosing Style: Top Right Newel: Bottom Right Newel: Newel Type: Newel Material: Raking Handrail Right: Yes Handrail Locations: 0,2 Landing Handrail Right: Yes Landing Handrail Right Length: 1500mm Handrail Material: Softwood Spindle Style: Assembly: Est. Delivery Date: Reference: